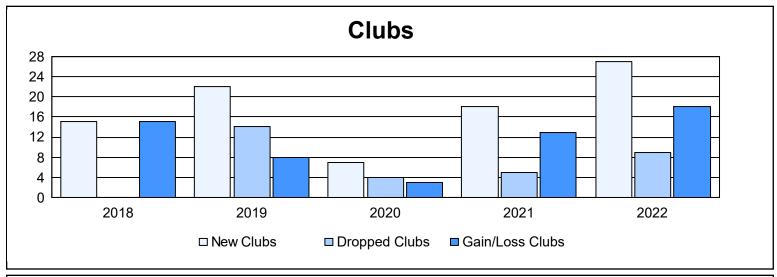

District 301A2 As of June 2022 Cumulative

| Year      | New<br>Clubs | Dropped<br>Clubs | Gain/<br>Loss<br>Clubs | New<br>Members | Charter<br>Members | Reinstate<br>Members | Transfer<br>Members | Total<br>Member<br>Added | Total<br>Members<br>Dropped | Gain/<br>Loss<br>Members |
|-----------|--------------|------------------|------------------------|----------------|--------------------|----------------------|---------------------|--------------------------|-----------------------------|--------------------------|
| 2017-2018 | 15           | 0                | 15                     | 541            | 639                | 24                   | 2                   | 1,206                    | 305                         | 901                      |
| 2018-2019 | 22           | 14               | 8                      | 368            | 511                | 23                   | 1                   | 903                      | 885                         | 18                       |
| 2019-2020 | 7            | 4                | 3                      | 324            | 166                | 15                   | 0                   | 505                      | 476                         | 29                       |
| 2020-2021 | 18           | 5                | 13                     | 543            | 433                | 12                   | 2                   | 990                      | 559                         | 431                      |
| 2021-2022 | 27           | 9                | 18                     | 567            | 779                | 43                   | 14                  | 1,403                    | 749                         | 654                      |
| Average   | 18           | 6                | 11                     | 469            | 506                | 23                   | 4                   | 1,001                    | 595                         | 407                      |