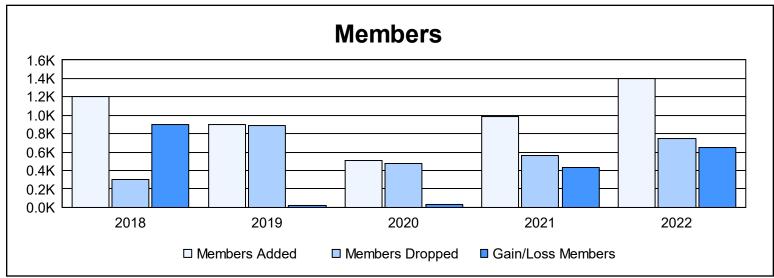

District 301A2 As of June 2022 Cumulative

| Year      | New<br>Clubs | Dropped<br>Clubs | Gain/<br>Loss<br>Clubs | New<br>Members | Charter<br>Members | Reinstate<br>Members | Transfer<br>Members | Total<br>Member<br>Added | Total<br>Members<br>Dropped | Gain/<br>Loss<br>Members |
|-----------|--------------|------------------|------------------------|----------------|--------------------|----------------------|---------------------|--------------------------|-----------------------------|--------------------------|
| 2017-2018 | 15           | 0                | 15                     | 541            | 639                | 24                   | 2                   | 1,206                    | 305                         | 901                      |
| 2018-2019 | 22           | 14               | 8                      | 368            | 511                | 23                   | 1                   | 903                      | 885                         | 18                       |
| 2019-2020 | 7            | 4                | 3                      | 324            | 166                | 15                   | 0                   | 505                      | 476                         | 29                       |
| 2020-2021 | 18           | 5                | 13                     | 543            | 433                | 12                   | 2                   | 990                      | 559                         | 431                      |
| 2021-2022 | 27           | 9                | 18                     | 567            | 779                | 43                   | 14                  | 1,403                    | 749                         | 654                      |
| Average   | 18           | 6                | 11                     | 469            | 506                | 23                   | 4                   | 1,001                    | 595                         | 407                      |